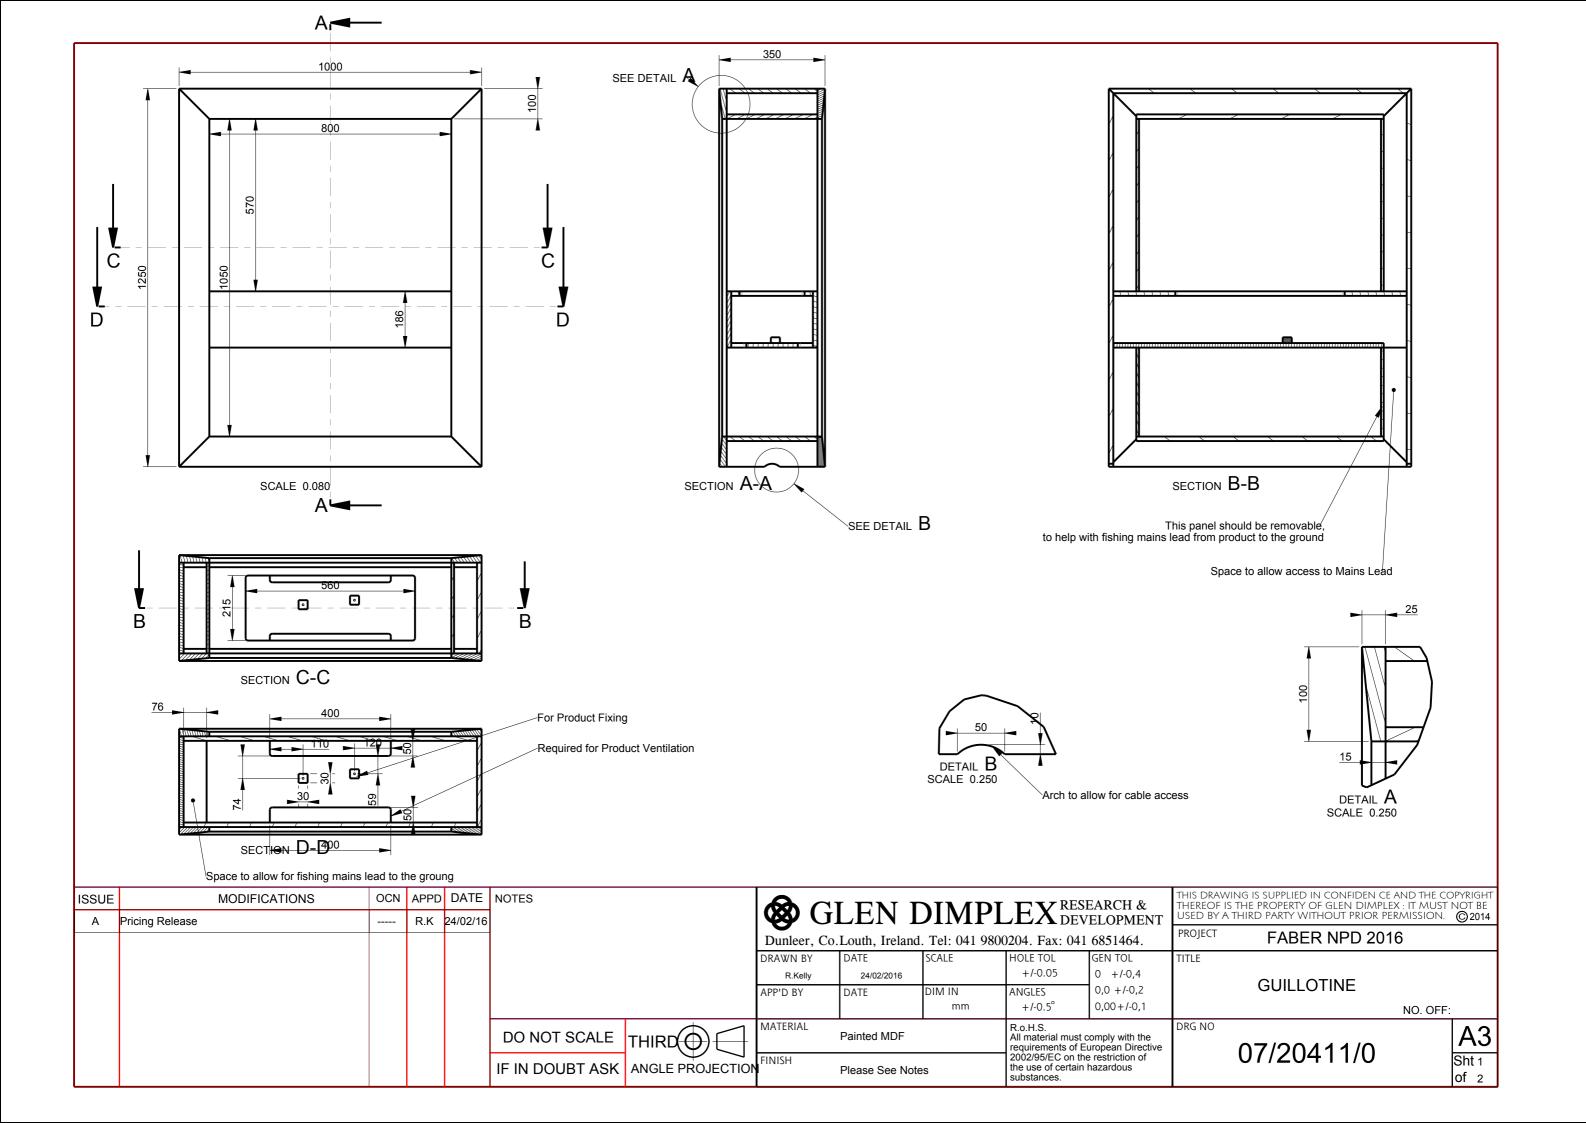

| ISSUE<br>A | MODIFICATIONS Pricing Release | OCN |      | DATE<br>24/02/16 | NOTES           |                  | <b>&amp;</b> G                                                | LEN I       | OIMPI  | EXRES                                                                                                                                                   | EARCH &    | THIS DRAW<br>THEREOF IS<br>USED BY A | /Ing is supplied in confiden ce<br>s the property of glen dimple<br>third party without prior pe | ex : It must not be |
|------------|-------------------------------|-----|------|------------------|-----------------|------------------|---------------------------------------------------------------|-------------|--------|---------------------------------------------------------------------------------------------------------------------------------------------------------|------------|--------------------------------------|--------------------------------------------------------------------------------------------------|---------------------|
|            | - Holling Holloads            |     | TUIX | Z-170Z/10        |                 |                  | Dunleer, Co.Louth, Ireland. Tel: 041 9800204. Fax: 041 685146 |             |        |                                                                                                                                                         |            | PROJECT FABER NPD 2016               |                                                                                                  |                     |
|            |                               |     |      |                  |                 |                  | DRAWN BY                                                      | DATE        | SCALE  | HOLE TOL                                                                                                                                                | GEN TOL    | TITLE                                |                                                                                                  |                     |
|            |                               |     |      |                  |                 |                  | R.Kelly                                                       | 24/02/2016  |        | +/-0.05                                                                                                                                                 | 0 +/-0,4   | GUILLOTINE                           |                                                                                                  |                     |
|            |                               |     |      |                  |                 |                  | APP'D BY                                                      | DATE        | DIM IN | ANGLES                                                                                                                                                  | 0,0 +/-0,2 |                                      |                                                                                                  |                     |
|            |                               |     |      |                  |                 |                  |                                                               |             | mm     | +/-0.5°                                                                                                                                                 | 0,00+/-0,1 |                                      |                                                                                                  | NO. OFF:            |
|            |                               |     |      |                  | DO NOT SCALE    | THIRD (1)        | MATERIAL                                                      | Painted MDF |        | R.o.H.S. All material must comply with the requirements of European Directive 2002/95/EC on the restriction of the use of certain hazardous substances. |            | DRG NO 07/201                        | 07/20411/0                                                                                       | A3                  |
|            |                               |     |      |                  | IF IN DOUBT ASK | ANGLE PROJECTION | FINISH Please See Notes                                       |             | es     |                                                                                                                                                         |            | 0772041170                           |                                                                                                  | Sht 2<br>of 2       |