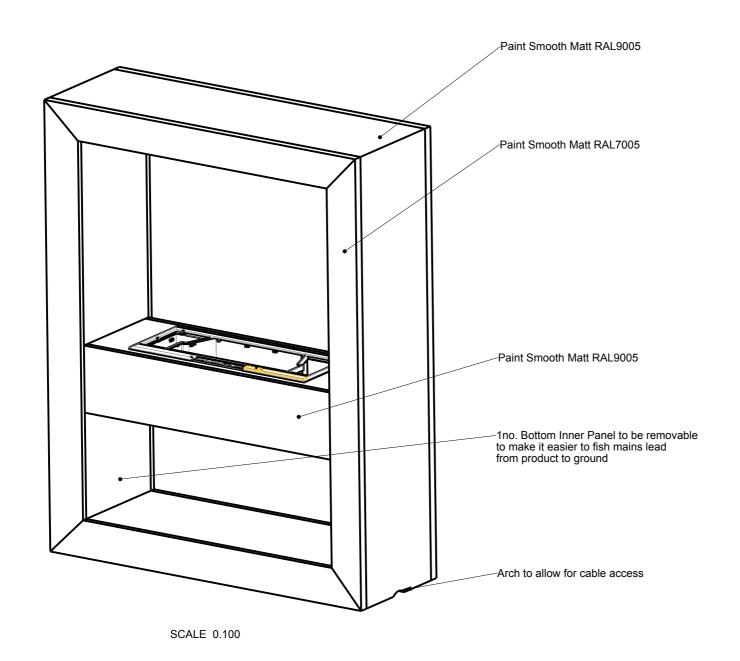

| ISSUE<br>A | MODIFICATIONS Pricing Release | OCN |      | DATE<br>24/02/16 | NOTES           |                  | <b>&amp;</b> G                                                | LEN I       | OIMPI  | EXRES                                                                                                                                                   | EARCH &    | THIS DRAW<br>THEREOF IS<br>USED BY A | /Ing is supplied in confiden ce<br>s the property of glen dimple<br>third party without prior pe | ex : It must not be |
|------------|-------------------------------|-----|------|------------------|-----------------|------------------|---------------------------------------------------------------|-------------|--------|---------------------------------------------------------------------------------------------------------------------------------------------------------|------------|--------------------------------------|--------------------------------------------------------------------------------------------------|---------------------|
|            | - Holling Holloads            |     | TUIX | Z-170Z/10        |                 |                  | Dunleer, Co.Louth, Ireland. Tel: 041 9800204. Fax: 041 685146 |             |        |                                                                                                                                                         |            | PROJECT FABER NPD 2016               |                                                                                                  |                     |
|            |                               |     |      |                  |                 |                  | DRAWN BY                                                      | DATE        | SCALE  | HOLE TOL                                                                                                                                                | GEN TOL    | TITLE                                |                                                                                                  |                     |
|            |                               |     |      |                  |                 |                  | R.Kelly                                                       | 24/02/2016  |        | +/-0.05                                                                                                                                                 | 0 +/-0,4   | GUILLOTINE                           |                                                                                                  |                     |
|            |                               |     |      |                  |                 |                  | APP'D BY                                                      | DATE        | DIM IN | ANGLES                                                                                                                                                  | 0,0 +/-0,2 |                                      |                                                                                                  |                     |
|            |                               |     |      |                  |                 |                  |                                                               |             | mm     | +/-0.5°                                                                                                                                                 | 0,00+/-0,1 |                                      |                                                                                                  | NO. OFF:            |
|            |                               |     |      |                  | DO NOT SCALE    | THIRD (1)        | MATERIAL                                                      | Painted MDF |        | R.o.H.S. All material must comply with the requirements of European Directive 2002/95/EC on the restriction of the use of certain hazardous substances. |            | DRG NO 07/201                        | 07/20411/0                                                                                       | A3                  |
|            |                               |     |      |                  | IF IN DOUBT ASK | ANGLE PROJECTION | FINISH Please See Notes                                       |             | es     |                                                                                                                                                         |            | 0772041170                           |                                                                                                  | Sht 2<br>of 2       |