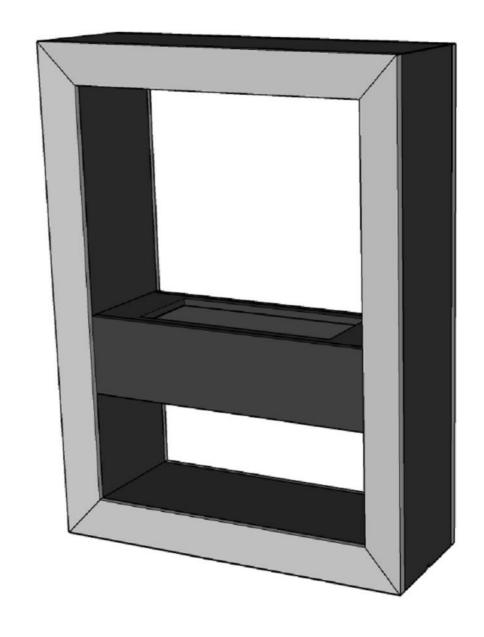

| ISSUE<br>A | MODIFICATIONS Pricing Release | OCN |      | DATE<br>24/02/16 | NOTES           |                  | <b>&amp;</b> G                                                | LEN I       | OIMPI  | EXRES                                                                                                                                                   | EARCH &    | THIS DRAW<br>THEREOF IS<br>USED BY A | /Ing is supplied in confiden ce<br>s the property of glen dimple<br>third party without prior pe | ex : It must not be |
|------------|-------------------------------|-----|------|------------------|-----------------|------------------|---------------------------------------------------------------|-------------|--------|---------------------------------------------------------------------------------------------------------------------------------------------------------|------------|--------------------------------------|--------------------------------------------------------------------------------------------------|---------------------|
|            | - Holling Holloads            |     | TUIX | Z-170Z/10        |                 |                  | Dunleer, Co.Louth, Ireland. Tel: 041 9800204. Fax: 041 685146 |             |        |                                                                                                                                                         |            | PROJECT FABER NPD 2016               |                                                                                                  |                     |
|            |                               |     |      |                  |                 |                  | DRAWN BY                                                      | DATE        | SCALE  | HOLE TOL                                                                                                                                                | GEN TOL    | TITLE                                |                                                                                                  |                     |
|            |                               |     |      |                  |                 |                  | R.Kelly                                                       | 24/02/2016  |        | +/-0.05                                                                                                                                                 | 0 +/-0,4   | GUILLOTINE                           |                                                                                                  |                     |
|            |                               |     |      |                  |                 |                  | APP'D BY                                                      | DATE        | DIM IN | ANGLES                                                                                                                                                  | 0,0 +/-0,2 |                                      |                                                                                                  |                     |
|            |                               |     |      |                  |                 |                  |                                                               |             | mm     | +/-0.5°                                                                                                                                                 | 0,00+/-0,1 |                                      |                                                                                                  | NO. OFF:            |
|            |                               |     |      |                  | DO NOT SCALE    | THIRD (1)        | MATERIAL                                                      | Painted MDF |        | R.o.H.S. All material must comply with the requirements of European Directive 2002/95/EC on the restriction of the use of certain hazardous substances. |            | DRG NO 07/201                        | 07/20411/0                                                                                       | A3                  |
|            |                               |     |      |                  | IF IN DOUBT ASK | ANGLE PROJECTION | FINISH Please See Notes                                       |             | es     |                                                                                                                                                         |            | 0772041170                           |                                                                                                  | Sht 2<br>of 2       |